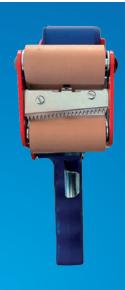

# O PACK PROFI Manual Tape Dispenser

161-21401 161-21402 161-21403

## The Professional's Choice for Quality, Speed and Safety!

The PACK PROFI is the perfect tool for fast-paced shipping, warehousing, or industrial environments. The professional-strength, manual tape dispenser combines control and efficiency and is ideal for use with easy-to-unwind packaging tapes.

Its integrated roll-brake ensures smooth handling, while dual contact pressure rollers deliver a precise, effortless application every time. The smart, precision cut-off trigger provides clean, controlled cutting. Users are safeguarded with built-in blade protection which reduces the risk of injury during use.