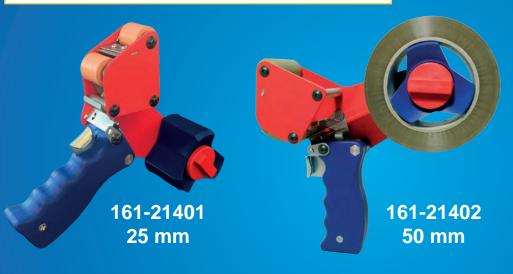

## The Professional's Choice for Quality, Speed and Safety!

The PACK PROFI is the perfect tool for fast-paced shipping, warehousing, or industrial environments. The professional-strength, manual tape dispenser combines control and efficiency and is ideal for use with easy-to-unwind packaging tapes.

Its integrated roll-brake ensures smooth handling, while dual contact pressure rollers deliver a precise, effortless application every time. The smart, precision cut-off trigger provides clean, controlled cutting. Users are safeguarded with built-in blade protection which reduces the risk of injury during use.

### www.tapedispenser.de

161-21401

161-21402

161-21403

**Technical Data Tape Type** Length Width Height Weight Max. Tape Diameter Max. Core Diameter Max. Roll Diameter Item / Carton

**Item / Dispatch Unit** 

Single-Sided 220 mm 65 mm 210 mm 400 g 170 mm 3 Zoll / 76 mm 25 mm 1 Dispenser 20 Dispensers

Single-Sided 220 mm 65 mm 210 mm 520 g 170 mm 3 Zoll / 76 mm 50 mm 1 Dispenser 8 Dispensers

Single-Sided 215 mm 90 mm 210 mm 640 g 10 Dispensers