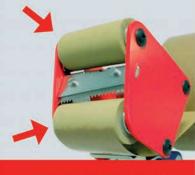

Its integrated roll-brake ensures smooth handling, while dual contact pressure rollers deliver a precise, effortless application every time. The smart, precision cut-off trigger provides clean, controlled cutting. Users are safeguarded with built-in blade protection which reduces the risk of injury during use.