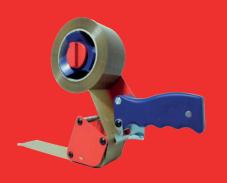

# O PACK PROFI Manual Tape Dispenser

161-21401 161-21402 161-21403

## The Professional's Choice for Quality, Speed and Safety!

The PACK PROFI is the perfect tool for fast-paced shipping, warehousing, or industrial environments. The professional-strength, manual tape dispenser combines control and efficiency and is ideal for use with easy-to-unwind packaging tapes.