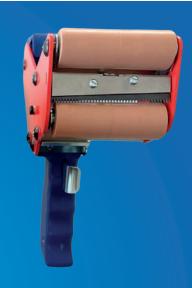

# O PACK PROFI Manual Tape Dispenser

161-21401 161-21402 161-21403

## The Professional's Choice for Quality, Speed and Safety!

The PACK PROFI is the perfect tool for fast-paced shipping, warehousing, or industrial environments. The professional-strength, manual tape dispenser combines control and efficiency and is ideal for use with easy-to-unwind packaging tapes.

Its integrated roll-brake ensures smooth handling, while dual contact pressure rollers deliver a precise, effortless application every time. The smart, precision cut-off trigger provides clean, controlled cutting. Users are safeguarded with built-in blade protection which reduces the risk of injury during use.