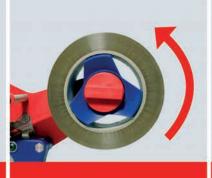

Designed for durability. Engineered for ease. Available in three widths

**Packing** 

Professionals<sup>4</sup>

First Choice

Roller Brake

Double Contact Pressure Rollers

Smart Cut-Off

Its integrated roll-brake ensures smooth handling, while dual contact pressure rollers deliver a precise, effortless application every time. The smart, precision cut-off trigger provides clean, controlled cutting. Users are safeguarded with built-in blade protection which reduces the risk of injury during use.