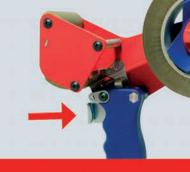

Its integrated roll-brake ensures smooth handling, while dual contact pressure rollers deliver a precise, effortless application every time. The smart, precision cut-off trigger provides clean, controlled cutting. Users are safeguarded with built-in blade protection which reduces the risk of injury during use.