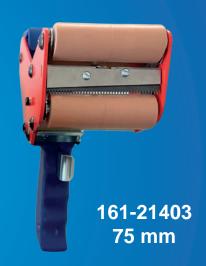

### www.tapedispenser.de

161-21401

161-21402

161-21403

**Technical Data Tape Type** Length Width Height Weight Max. Tape Diameter Max. Core Diameter Max. Roll Diameter Item / Carton

**Item / Dispatch Unit** 

170 mm 3 Zoll / 76 mm 75 mm 1 Dispenser