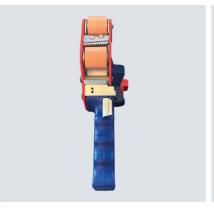

### **Technical Datasheet**

The PACK Profi 161-21401 is a professional manual tape dispenser used for the sealing of cartons and packages. With its roller brake, it is ideal for easy to unwind packaging tapes. Two contact pressure rollers allow for easy and smooth tape application. The smart, precision cut-off trigger provides clean, controlled cutting. Users are safeguarded with built-in blade protection, reducing the risk of injury during use.

| Tape Type            | Single-Sided Adhesive Tape |
|----------------------|----------------------------|
| Length               | 220 mm                     |
| Width                | 65 mm                      |
| Height               | 210 mm                     |
| Weight               | 400 g                      |
| Max. tape diameter   | 170 mm                     |
| Max. core diameter   | 3 Zoll = 76mm              |
| Max. roll diameter   | 25 mm                      |
| Item / carton        | 1 Dispenser                |
| Item / dispatch unit | 20 Dispensers              |