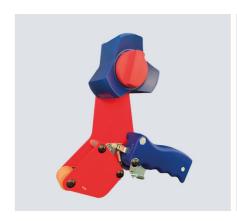

### **Technical Datasheet**

The PACK Profi 161-21401 is a professional manual tape dispenser used for the sealing of cartons and packages. With its roller brake, it is ideal for easy to unwind packaging tapes. Two contact pressure rollers allow for easy and smooth tape application. The smart, precision cut-off trigger provides clean, controlled cutting. Users are safeguarded with built-in blade protection, reducing the risk of injury during use.