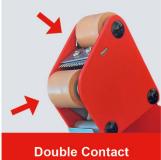

### **Technical Datasheet**

The PACK Profi 161-21401 is a professional manual tape dispenser used for the sealing of cartons and packages. With its roller brake, it is ideal for easy to unwind packaging tapes. Two contact pressure rollers allow for easy and smooth tape application. The smart, precision cut-off trigger provides clean, controlled cutting. Users are safeguarded with built-in blade protection, reducing the risk of injury during use.

**Roller Brake** 

**Pressure Rollers** 

**Smart Cut-Off** 

We provide the technical data of our products to the best of our knowledge, without obligation.