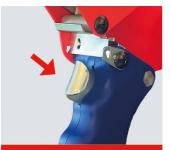

### **Technical Datasheet**

The PACK Profi 161-21401 is a professional manual tape dispenser used for the sealing of cartons and packages. With its roller brake, it is ideal for easy to unwind packaging tapes. Two contact pressure rollers allow for easy and smooth tape application. The smart, precision cut-off trigger provides clean, controlled cutting. Users are safeguarded with built-in blade protection, reducing the risk of injury during use.

**Roller Brake** 

**Pressure Rollers** 

**Smart Cut-Off** 

We provide the technical data of our products to the best of our knowledge, without obligation.