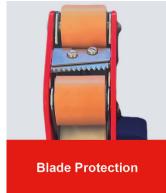

### **Technical Datasheet**

The PACK Profi 161-21401 is a professional manual tape dispenser used for the sealing of cartons and packages. With its roller brake, it is ideal for easy to unwind packaging tapes. Two contact pressure rollers allow for easy and smooth tape application. The smart, precision cut-off trigger provides clean, controlled cutting. Users are safeguarded with built-in blade protection, reducing the risk of injury during use.

**Roller Brake** 

**Pressure Rollers** 

**Smart Cut-Off** 

We provide the technical data of our products to the best of our knowledge, without obligation.