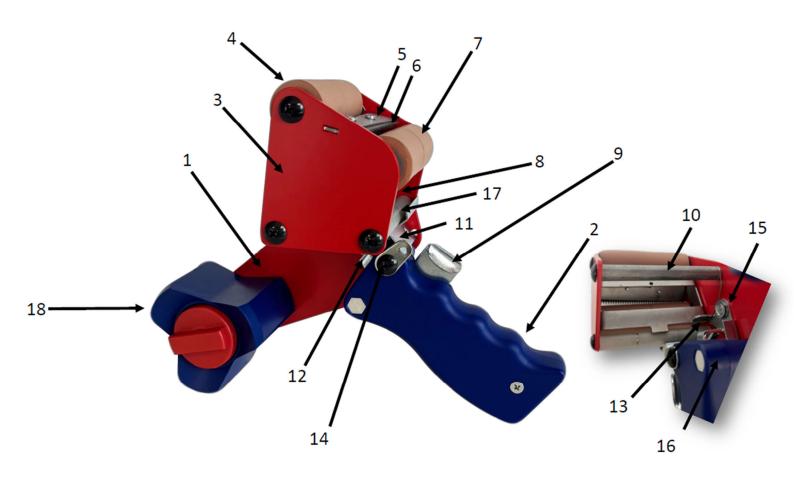

### **Spare Part List**

| Spare Part Article No. | Spare Part Description                                |
|------------------------|-------------------------------------------------------|
| 1                      | mounting plate                                        |
| 2                      | handle, including trigger                             |
| 3                      | cover plate                                           |
| 4                      | front application roller, including axle and screws   |
| 4a                     | front application roller, alone                       |
| 5                      | blade holder, including screws                        |
| 6                      | serrated blade                                        |
| 6a                     | cover plate for blade                                 |
| 7                      | rear application roller, including axle and screws    |
| 7a                     | rear application roller, alone                        |
| 8                      | wave frame including application roller               |
| 9                      | trigger, including screws                             |
| 10                     | tape guide roller, including axle and screws          |
| 10a                    | synthetic bush (3 pieces)                             |
| 11                     | return stop                                           |
| 12                     | tension spring for return stop                        |
| 13                     | locking screw with spring washer                      |
| 14                     | pawl, including axle, screw and nut                   |
| 15                     | torsion spring for pawl                               |
| 16                     | spacer bush                                           |
| 17                     | axle for wave frame, incl. washer and screws          |
| 18                     | unwinding tape wheel, including brake, axle and screw |