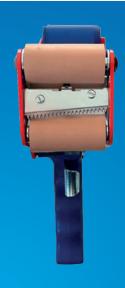

# O PACK PROFI Manual Tape Dispenser

161-21401 161-21402 161-21403

## The Professional's Choice for Quality, Speed and Safety!

The PACK PROFI is the perfect tool for fast-paced shipping, warehousing, or industrial environments. The professional-strength, manual tape dispenser combines control and efficiency and is ideal for use with easy-to-unwind packaging tapes.

Its integrated roll-brake ensures smooth handling, while dual contact pressure rollers deliver a precise, effortless application every time. The smart, precision cut-off trigger provides clean, controlled cutting. Users are safeguarded with built-in blade protection which reduces the risk of injury during use.