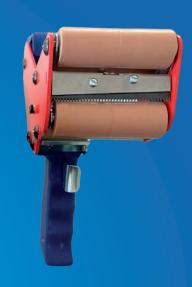

# O PACK PROFI Manual Tape Dispenser

161-21401 161-21402 161-21403

## The Professional's Choice for Quality, Speed and Safety!

The PACK PROFI is the perfect tool for fast-paced shipping, warehousing, or industrial environments. The professional-strength, manual tape dispenser combines control and efficiency and is ideal for use with easy-to-unwind packaging tapes.

Its integrated roll-brake ensures smooth handling, while dual contact pressure rollers deliver a precise, effortless application every time. The smart, precision cut-off trigger provides clean, controlled cutting. Users are safeguarded with built-in blade protection which reduces the risk of injury during use.