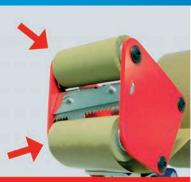

Its integrated roll-brake ensures smooth handling, while dual contact pressure rollers deliver a precise, effortless application every time. The smart, precision cut-off trigger provides clean, controlled cutting. Users are safeguarded with built-in blade protection which reduces the risk of injury during use.