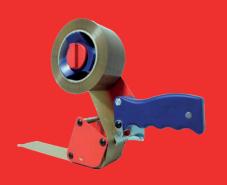

# O PACK PROFI Manual Tape Dispenser

161-21401 161-21402 161-21403

## The Professional's Choice for Quality, Speed and Safety!

The PACK PROFI is the perfect tool for fast-paced shipping, warehousing, or industrial environments. The professional-strength, manual tape dispenser combines control and efficiency and is ideal for use with easy-to-unwind packaging tapes.