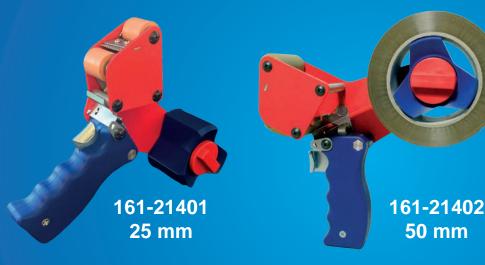

#### **Technical Data**

161-21401

Single-Sided

161-21402

161-21401

**Tape Type** Length Width Height Weight Max. Tape Diameter Max. Core Diameter

220 mm 65 mm 210 mm 400 g 170 mm 3 Zoll / 76 mm Max. Roll Diameter 25 mm Item / Carton 1 Dispenser **Item / Dispatch Unit** 20 Dispensers

Single-Sided 220 mm 65 mm 210 mm 520 g 170 mm 3 Zoll / 76 mm 50 mm 1 Dispenser 8 Dispensers

Single-Sided 215 mm 90 mm

210 mm 640 g 170 mm 3 Zoll / 76 mm 75 mm 1 Dispenser 10 Dispensers