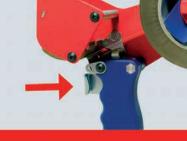

Its integrated roll-brake ensures smooth handling, while dual contact pressure rollers deliver a precise, effortless application every time. The smart, precision cut-off trigger provides clean, controlled cutting. Users are safeguarded with built-in blade protection which reduces the risk of injury during use.