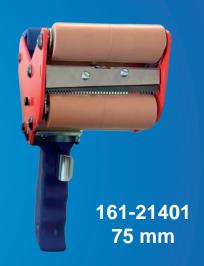

Single-Sided 220 mm 65 mm 210 mm 520 g 170 mm 3 Zoll / 76 mm 50 mm 1 Dispenser 8 Dispensers

Single-Sided 215 mm 90 mm

210 mm 640 g 170 mm 3 Zoll / 76 mm 75 mm 1 Dispenser 10 Dispensers