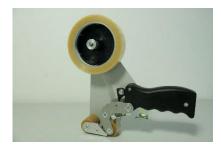

## **Technical Data Sheet**

The dispenser 161-21401 is a professional manual tape dispenser used for the sealing of cartons and packages. With its roller brake it is especially suitable for an easy tape dispensing. Two contact pressures allow an especially simple and smooth tape application. The tape cut-off is implemented by activating the release inside the handle, thus protecting the user from injuries.