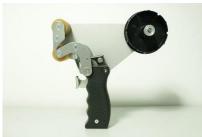

## **Technical Data Sheet**

The dispenser 161-21401 is a professional manual tape dispenser used for the sealing of cartons and packages. With its roller brake it is especially suitable for an easy tape dispensing. Two contact pressures allow an especially simple and smooth tape application. The tape cut-off is implemented by activating the release inside the handle, thus protecting the user from injuries.