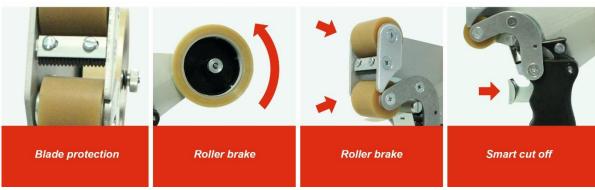

## **Technical Data Sheet**

The dispenser 161-21401 is a professional manual tape dispenser used for the sealing of cartons and packages. With its roller brake it is especially suitable for an easy tape dispensing. Two contact pressures allow an especially simple and smooth tape application. The tape cut-off is implemented by activating the release inside the handle, thus protecting the user from injuries.